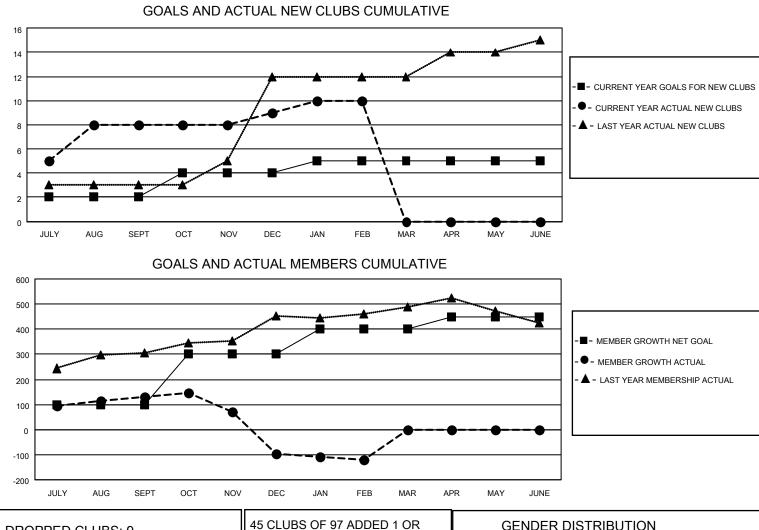

## LOCATION INDIA

District 322 A

Results as of: 2/28/2022

| Clubs                 |               |           |               | Members               |                         |                         |                                                    |
|-----------------------|---------------|-----------|---------------|-----------------------|-------------------------|-------------------------|----------------------------------------------------|
| RESULTS FOR 2021-2022 |               |           |               | RESULTS FOR 2021-2022 |                         |                         |                                                    |
| QUARTER               | NEW CLUB GOAL | NEW CLUBS | DROPPED CLUBS | QUARTER MEM           | IBER GROWTH NET<br>GOAL | MEMBER GROWTH<br>ACTUAL | DROPPED<br>MEMBERS ACTUAL<br>(including transfers) |
| JULY/AUG/SEPT         | 2             | 8         | 3             | JULY/AUG/SEPT         | 100                     | 343                     | 197                                                |
| OCT/NOV/DEC           | 2             | 1         | 4             | OCT/NOV/DEC           | 200                     | 72                      | 299                                                |
| JAN/FEB/MAR           | 1             | 1         | 2             | JAN/FEB/MAR           | 100                     | 75                      | 91                                                 |
| APR/MAY/JUNE          | 0             | 0         | 0             | APR/MAY/JUNE          | 50                      | 0                       | 0                                                  |

| DROPPED CLUBS: 9 |     | 45 CLUBS OF 97 ADDED 1 OR<br>MORE NEW MEMBERS | GENDER DISTRIBUTION                 |                |
|------------------|-----|-----------------------------------------------|-------------------------------------|----------------|
|                  |     |                                               | MALE                                | 2,273 (67.69%) |
|                  |     |                                               | FEMALE                              | 1,084 (32.28%) |
| DROPPED MEMBERS  |     |                                               | NON BINARY                          | 0 (0.00%)      |
|                  |     |                                               | PREFER NOT TO ANSWER                | 1 (0.03%)      |
| DECEASED         | 11  |                                               |                                     |                |
| CLUB CANCELLED   | 79  | CLICK HERE FOR CUMULATIVE                     | TOTAL FAMILY UNIT MEMBERS           | 5 1,600        |
| OTHER            | 497 | MEMBERSHIP DATA                               |                                     |                |
| TOTAL            | 587 |                                               | FAMILY MEMBERS PAYING HALF DUES 856 |                |
|                  |     |                                               |                                     |                |
|                  |     |                                               |                                     |                |